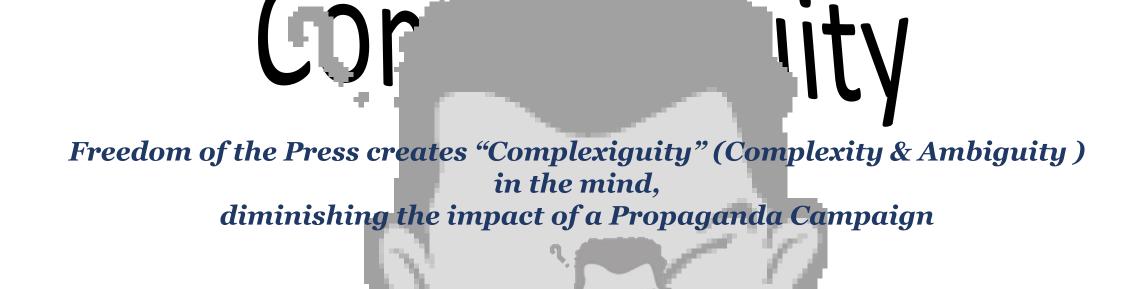

#### BRAIN BEFUDDLED WITH A CONSTANT BARRAGE OF ATTACKS, ILL-INTENTIONED MESSAGING, DELUGES OF DISINFORMATION, SOWING DOUBT & DISTRUST TO EXPLOIT OUR COLLECTIVE ANGST.

- **Blame**: Continuously finding fault with others and reveling in scorn, while never accepting responsibility.
- **Enemies**: Polarization, casting those who act or think differently as evil-intentioned, conspiring adversaries.
- **Fear**: Triggering extreme anxiety that others pose a dangerous threat to my existence and my beliefs.
- **Uncertainty**: Causing the perception that nothing is stable, nothing is real, what I dislike must be "fake news."
- **Doubt**: Undermining reality by asking questions designed to shake beliefs about the motives of others.
- **Distrust**: Spreading misgivings and casting aspersions for the purpose of creating cynicism and suspicion.
- Lies: Purposefully spreading disinformation, usually connecting a half-truth with a falsehood.
- **Extremism**: Radicalization, multiplication, and amplification to provoke action based on inflaming emotions.

International Collaborative Leadership Institute

Copyright 2022

In this confused state, the brain is seeking a Simple "Black & White" solution → "Brain Washing" Clarity: The Russian defeat of Hitler's NAZI forces in WWII was a victory of good over evil – replaying today. Action: Every Ukrainian is a NAZI, therefore Evil; Every home is enshrining the devil & must be destroyed.